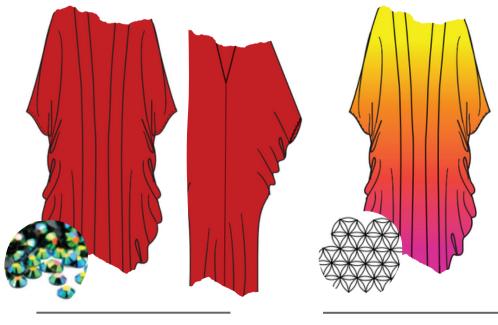

## Line Sheet

ROSE OF LOVE LIGHT LANGUAGE KIMONO WITH GOLD DOT

PRICE : \$350 RETAIL: \$699

SILK ROSE OF LOVE

PRIESTESS KAFTAN

PRICE : \$400 RETAIL: \$799

SILK ROSE OF LOVE MYSTIC

ROBE

PRICE : \$300 RETAIL: \$599

SILK ROSE LOVE GODDESS WRAP

RAINBOW RAYS ROBE WITH GOLD DOT

RAINBOW RAYS WRAP

PRICE : \$175 RETAIL: \$350 PRICE : \$300 RETAIL: \$599 PRICE : \$125 RETAIL: \$250

KATIE@MYSTICALLIVING.CO