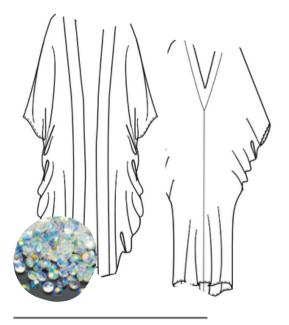

## Line Sheet

SILK EMERALD OF PROSPERITY GODDESS WRAP

PRICE : \$350 RETAIL: \$699

SILK EMERALD OF

PROSPERITY PRIESTESS

KAFTAN

SILK EMERALD OF PROSPERITY MYSTIC ROBE

PRICE : \$400

RETAIL: \$799

PRICE : \$175 RETAIL: \$350

SILK DELPHINE OF FLOW PRIESTESS KAFTAN SILK DELPHINE OF FLOW MYSTIC ROBE SILK DELPHINE OF FLOW GODDESS WRAP

PRICE : \$350 RETAIL: \$699 PRICE : \$400 RETAIL: \$799 PRICE : \$175 RETAIL: \$350